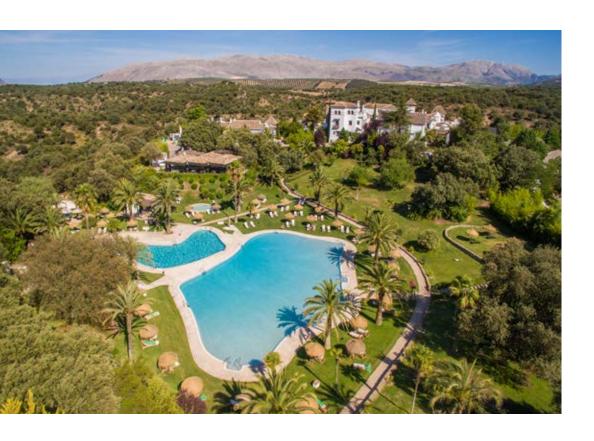

### Pool Garden

The Pool Garden is the ideal venue for outdoor celebrations, surrounded by natural scenery that provides a relaxed and elegant atmosphere. Situated next to the pool, this space accommodates approximately 90 guests, making it the perfect setting for special events, cocktails, or outdoor receptions.

### **Hotel Technical Details**

- Various event spaces and restaurants.
- Spa with water zones, sauna, and massage cabins.
- 3 outdoor pools and 1 indoor heated pool.
- Multi-sport court: Tennis, paddle, basketball, and badminton.
- Children's playground.
- Fully equipped gym with Technogym machines.
- Weekly yoga classes.
- Nearby golf course.
- Bicycles available.
- Personalized concierge service.
- Orchards and gardens.
- Private car with chauffeur.
- Event halls with natural light.
- Complimentary high-speed WiFi.
- 24-hour room service.
- Electric vehicle charging station.