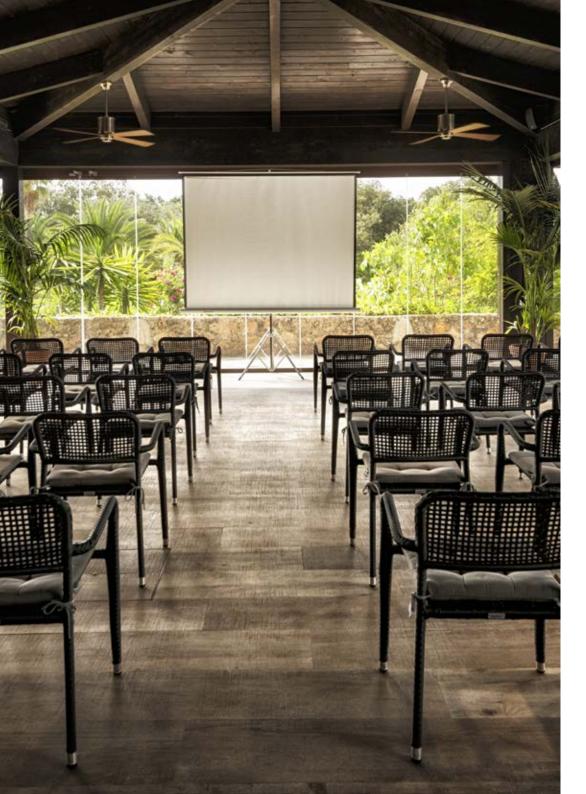

### Sala Mirador

Sala Mirador is a spacious and elegant venue spanning 227 m², featuring large windows that offer stunning views of the pool and gardens. Ideal for exclusive events, it is bathed in abundant natural light, creating a warm and sophisticated ambiance. Perfect for celebrations and meetings that demand an exceptional and unique setting, the room is highly adaptable to various layouts, providing flexibility to meet the specific needs of each event.

| ·· Imperial    | Classroom           | Banquet       |
|----------------|---------------------|---------------|
| 56 pax         | 120 pax             | 160 pax       |
| :n:<br>U-shape | <b>List</b> Theater | Y<br>Cocktail |
| 32 pax         | 200 pax             | 150 pax       |

**m**<sup>2</sup> 227 m<sup>2</sup>