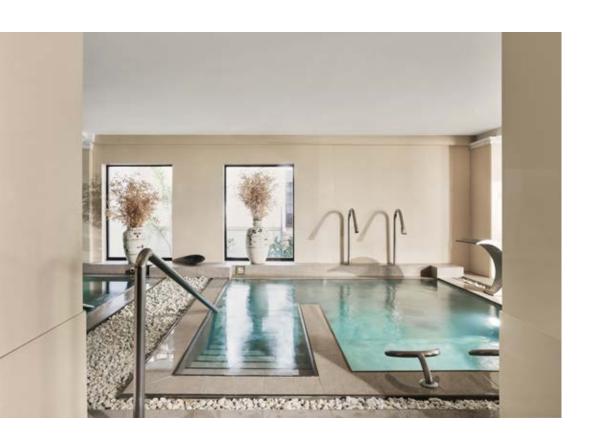

### Spa

The Spa is designed to restore balance and well-being. Set within the natural surroundings, it offers a holistic care experience, featuring a heated indoor pool with countercurrent, a heated pool with jets, 3 treatment cabins, 1 suite for two, hydrotherapy, sauna, steam bath, thermal beds, solarium, and a relaxation area. All treatments are performed by our expert therapists using Natura Bissé products, one of the most prestigious luxury skincare brands in the world. We offer an extensive range of facial and body treatments. Please inquire about availability for special group bookings.