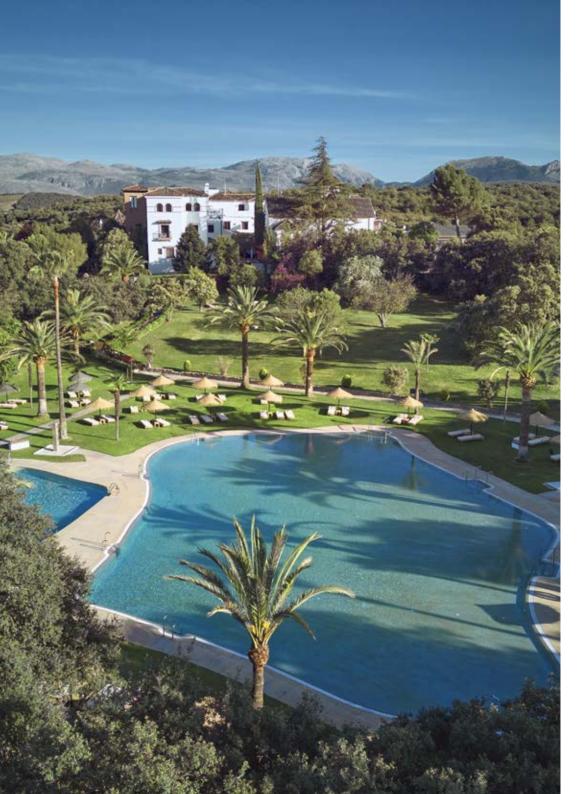

Finca La Bobadilla Carretera Salinas-Villanueva de Tapia (A-333), Km 65,5, 18300 Loja, Granada

At Finca La Bobadilla, tranquility, elegance, and authenticity come together in a luxurious haven, with neo-Mudejar architecture that evokes the beauty of Andalusian palaces. Nestled in the majestic Sierra de Loja, this hotel gem is the ideal venue for any celebration, offering an unparalleled setting, a deeply rooted gastronomic experience, and meticulous attention to detail that ensures an exceptional stay.

Surrounded by rolling hills, olive groves, and mountains, the estate spans over 350 hectares of pristine nature, providing a unique backdrop for exploration on foot or by bike. Guests can unwind in the exclusive Spa & Wellness center or enjoy outdoor activities such as horseback riding.