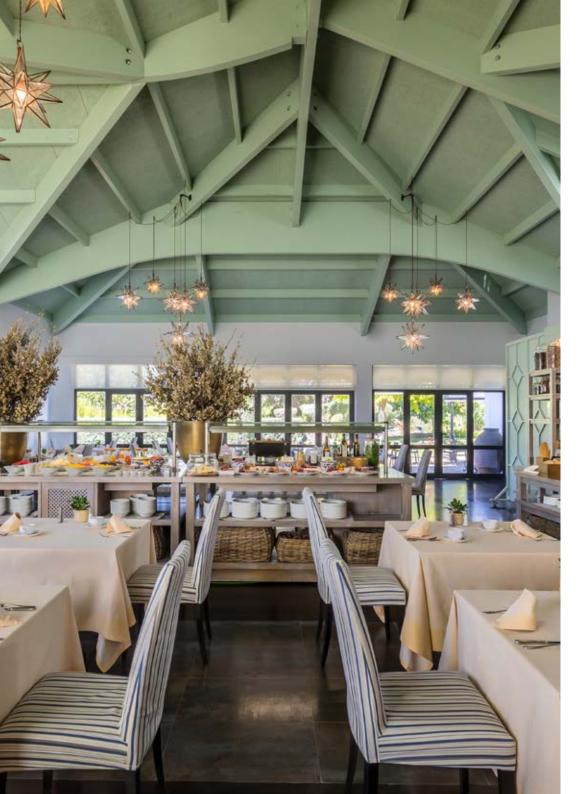

### La Finca Restaurant

La Finca Restaurant, spanning 109.23 m², is the perfect venue for celebrations and social events, accommodating up to 60 guests. Its ambiance seamlessly blends elegance and tradition, with thoughtful details that add warmth to the setting. For events requiring an outdoor touch, the 241.5 m² terrace provides an additional space ideal for alfresco arrangements. Furthermore, the restaurant features La Alberca, a 193.53 m² area designed for private events, offering an exclusive and serene environment for a truly unique experience.

**m**<sup>2</sup>

544,3 m<sup>2</sup>