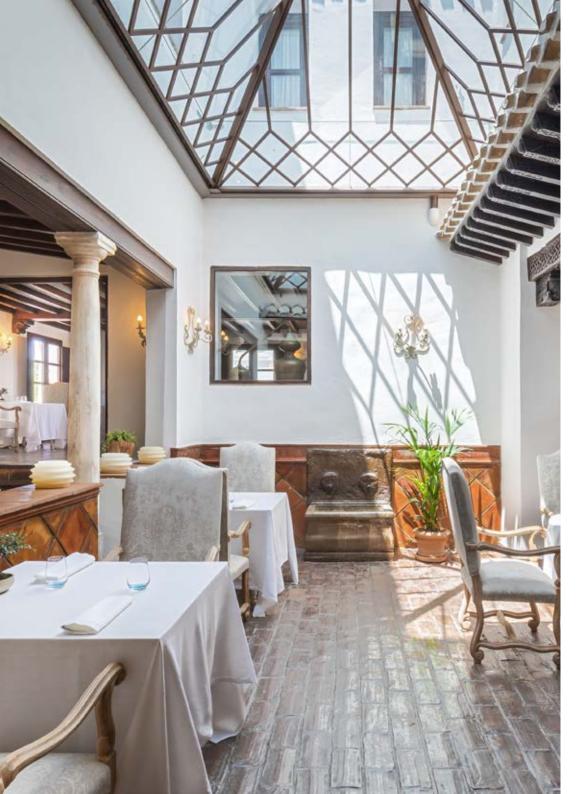

## La Capilla

La Capilla in Finca La Bobadilla is a magical unconsecrated space of 122 m², full of history and elegance. With its European collection organ and its architecture of high ceilings and stained glass windows, it creates a unique atmosphere for weddings and special events. With capacity for 100 people, it is the perfect place for unforgettable moments, offering an environment full of serenity and charm that will make any celebration a unique experience.

 $\mathbf{m}^2$ 

 $122 \text{ m}^2$ 