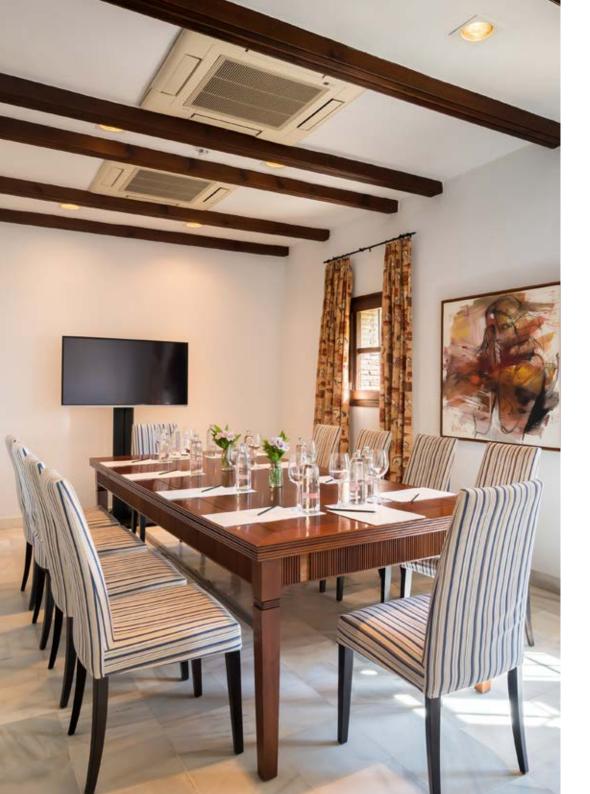

### Boardroom Hall

With 22.7 m², the Boardroom Hall is the perfect space for private meetings of up to 12 guests. Bathed in natural light, it provides a warm and productive atmosphere, ideal for business discussions or creative sessions. Its serene ambiance fosters focus and inspiration, making it the ideal venue for small workgroups seeking both efficiency and comfort.

 $\mathbf{m}^2$ 

22,7 m<sup>2</sup>