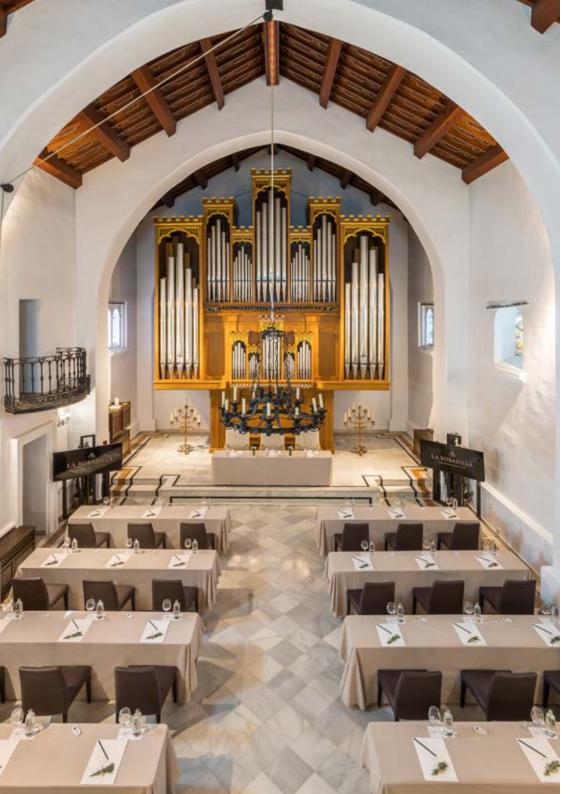

## La Capilla

La Capilla in Finca La Bobadilla is a magical unconsecrated space of 122 m², full of history and elegance. With its European collection organ and its architecture of high ceilings and stained glass windows, it creates a unique atmosphere for weddings and special events. With capacity for 100 people, it is the perfect place for unforgettable moments, offering an environment full of serenity and charm that will make any celebration a unique experience.

| · Imperial | Classroom               | Banquet              |
|------------|-------------------------|----------------------|
| 30 pax     | 120 pax                 | 50 pax               |
| U-shape    | <b>نْ نْ</b><br>Theater | <b>Y</b><br>Cocktail |
| 30 pax     | 80 pax                  | 60 pax               |

 $\mathbf{m}^2$ 

 $122 \text{ m}^2$ 