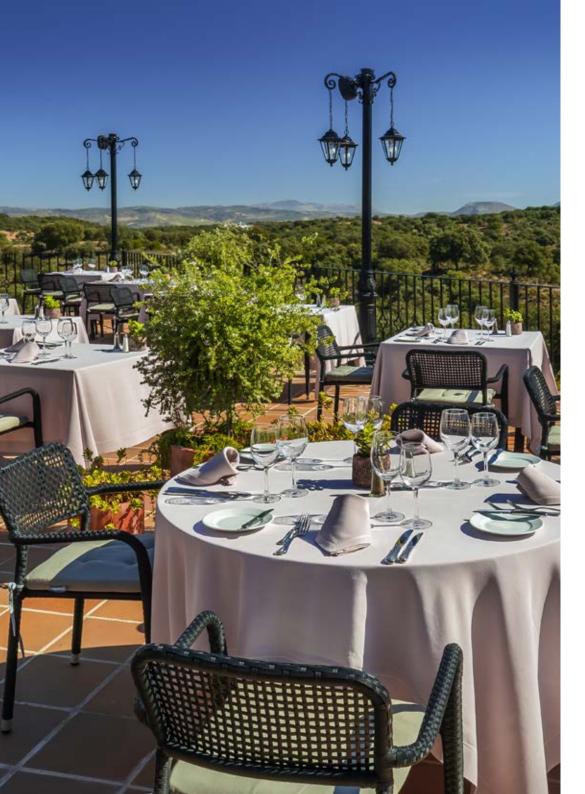

### Patio y Bar la Plaza

With a total area of 347 m², the Plaza Patio and Bar offers a cozy yet elegant atmosphere. The 91 m² bar provides an intimate and sophisticated space to enjoy cocktails, while the expansive 256 m² patio, featuring a charming porch and a central fountain, becomes the perfect setting for special celebrations or outdoor events.

### Pool Garden

The Pool Garden is the ideal venue for outdoor celebrations, surrounded by natural scenery that provides a relaxed and elegant atmosphere. Situated next to the pool, this space accommodates approximately 90 guests, making it the perfect setting for special events, cocktails, or outdoor receptions.